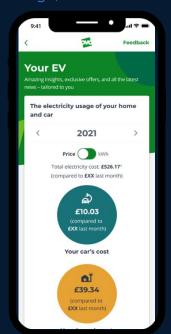

Ford

Jaguar

Audi

Volkswagen

147t

Total tco2 Saved

How this looks to the customer

E.g. \$0.08 \* 100kWh = \$8 / month cost to charge