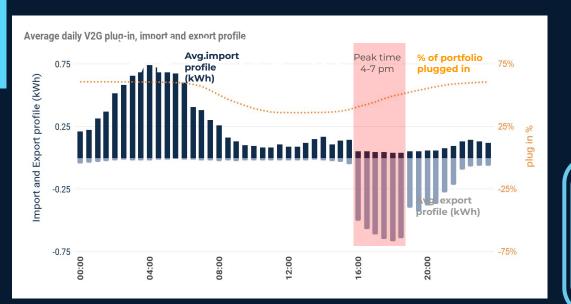

Avg. customer receiving via OVO prop

\$45

per month

Avg. plug in and plug out times

**17:30** plug-in

**08:00** plug-out

Avg. V2G can offer up to

10 kWh

of demand shifting capability per day On avg. V2G offers

1.8 kW

export power to support the local grid at peak times