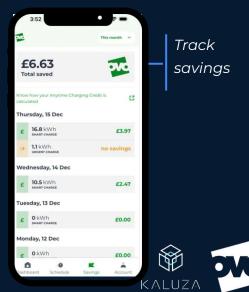

> 3M

'free' miles driven \$447

average customer savings per year 93%

customer satisfaction rate