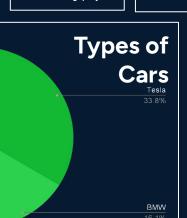

# Charge Anytime Data Dashboard.

Kaluza's scaled managed charging partnership with OVO in the UK

Renault

2 4%

Cupra

Porsche

Mercedes

MINI

Ford

Jaguar

Audi

Volkswagen

147t

Total tco2 Saved

How this looks to the customer

E.g. \$0.08 \* 100kWh = \$8 / month cost to charge