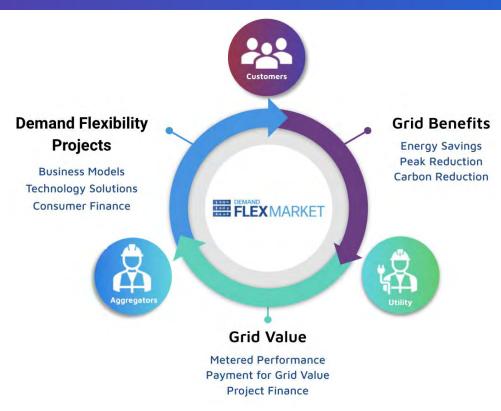

### Recurve's Demand FLEXMarket

... is an open pay-for-performance marketplace in which Aggregators receive payments for the value of energy and peak impacts at the meter.