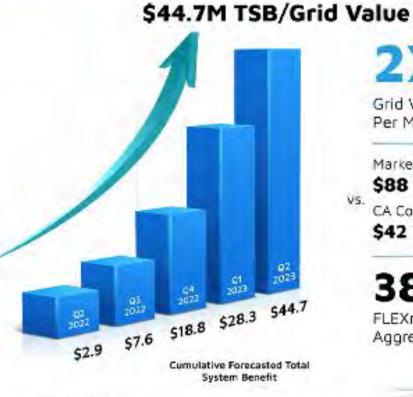

2X

Grid Value (TSB)

Per MWh Saved

\$88 TSB/MWh CA Comm. Programs \$42 TSB/MWh

Market Access

**FLEXmarket** 

Aggregators

RECURVE

Total System Benefit (TSB): The grid value in dollars, based on avoided cost of gas emissions, capacity, energy, T&D and other grid benefits.