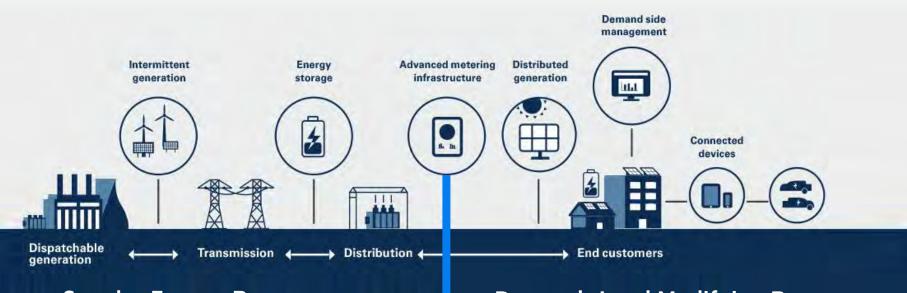

## Supply **Demand**

Supply: Energy Resources

Demand: Load Modifying Resources