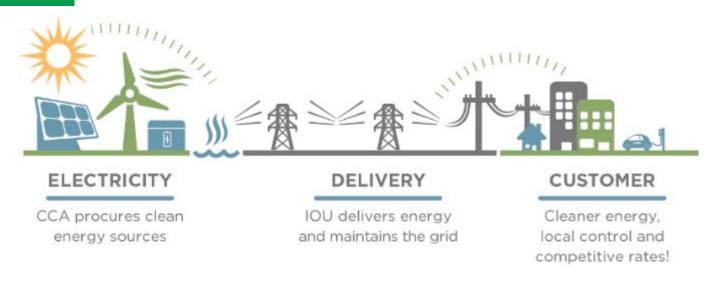

# Mission: Speed and scale greenhouse gas reductions

Key role in growing Community Choice Energy: 24 CCAs serving 88% GHG-free electricity to 11 million Californians =  $\frac{1}{4}$  of state!