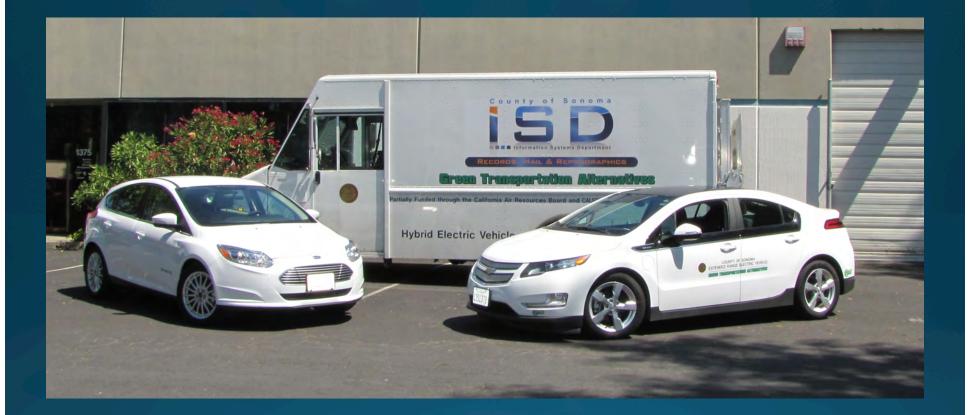

# **Fleet Composition**

| 1051 | Total Fleet Size |
|------|------------------|
|      |                  |

89% On-Road Vehicles11% Off-Road

- 7.9M Vehicle Miles Travel During 2014/15 Fiscal Year
- 219 Hybrid Electric Sedans and Trucks
- 23 Plug-In Hybrid Electric Sedans and Trucks
- 33 All Electric Sedans Neighborhood Electric Vehicles

# Hybrid and EV Program