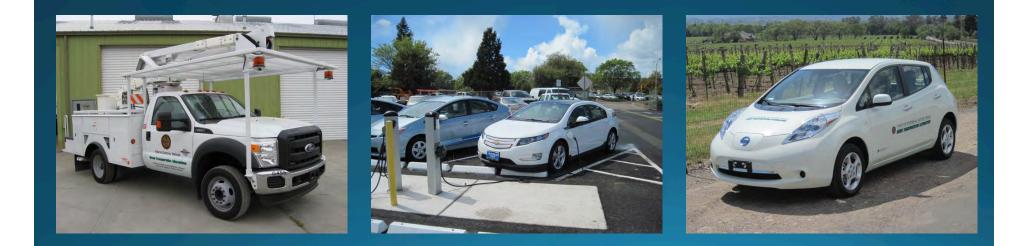

## **EV Infrastructure Experience**

#### **Sonoma County Municipal Installations**

#### **38 Stations (74 Charging Ports)**

- **18 Fleet Use Only**
- **20 Public Access**
- 17 Different Site Locations
- 8 Different Cities and Towns
- First Charging Station Installed in 2008