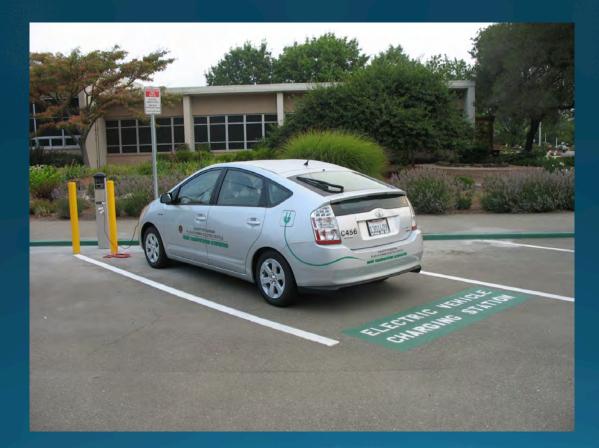

## An EV Charging Station Installation in 2009

#### 2009 Toyota Prius Converted to a Plug-In Hybrid EV