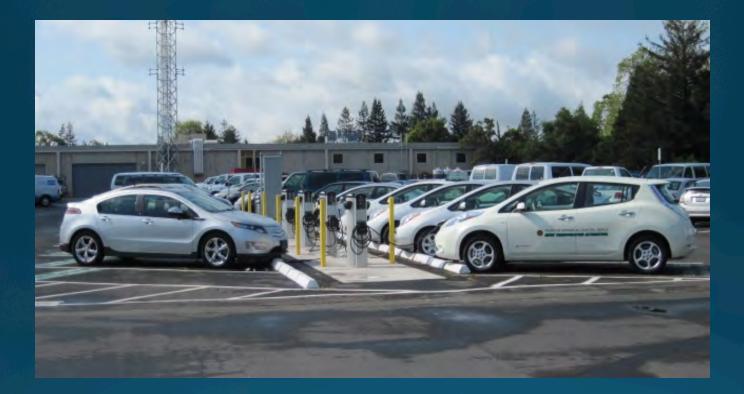

## **EV Infrastructure Experience**

#### **Sonoma County Municipal Installations**

#### **38 Stations (74 Charging Ports)**

- **18 Fleet Use Only**
- **20 Public Access**
- 17 Different Site Locations
- 8 Different Cities and Towns
- First Charging Station Installed in 2008