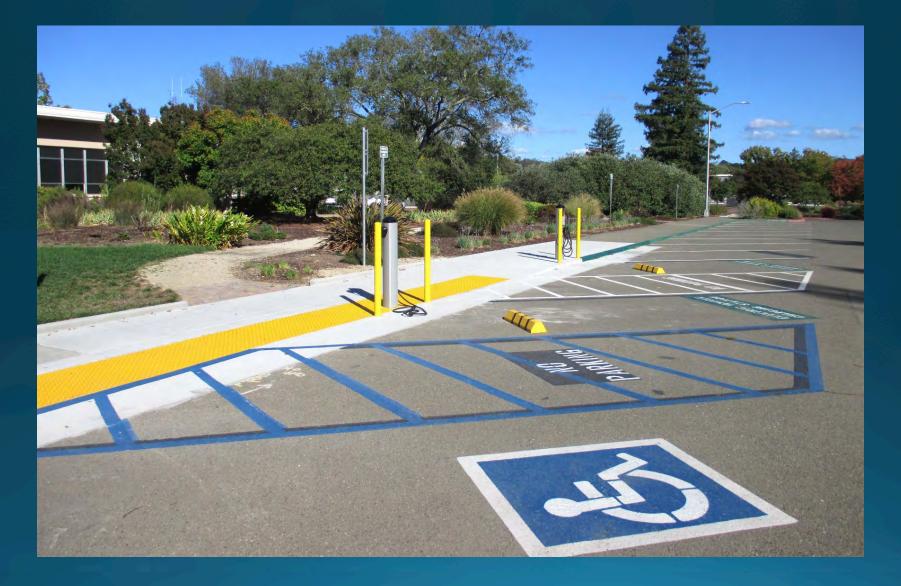

- **18 Fleet Use Only**
- **20 Public Access**
- 17 Different Site Locations
- 8 Different Cities and Towns
- First Charging Station Installed in 2008

#### Future Installations (by 2<sup>nd</sup> Quarter of 2016)

#### **18 Stations (36 Charging Ports)**

- **11 Fleet Use Only** 
  - 7 Public
- 3 New Site Locations
- 2 New Cities

# Current EV Charging Ports Within The County

(Does not include home charging)

• 288 Total Ports (36 are Fleet Use Only)

| • 8 | Cotati |  |
|-----|--------|--|
|-----|--------|--|

- 34 Healdsburg
- 53 Petaluma
- 5 Rohnert Park
- 136 Santa Rosa
- 12 Sebastopol
- 10 Sonoma
- 6 Windsor
- 24 Unincorporated Areas

## Lessons Learned

## An EV Charging Station Installation in 2009



#### 2009 Toyota Prius Converted to a Plug-In Hybrid EV

## Same Site in 2013



## **Early Adopter Challenges**



## Azure Dynamics, Boulder Electric, Fisker, etc.

## **Workplace Charging**



The California Association of Realtors in October reported that only about a quarter of the county's residents could afford a median-priced home last summer.

# **County Staff Feedback**



# **Embracing Technology**



## Board of Supervisors Celebrating #1 Government Green Fleet Award





## **Contact Information**

SUSTAINABLE FLER

ACCREDITED

David Worthington Fleet Manager Sonoma County, California (707) 565-2809

#### David.Worthington@sonoma-county.org